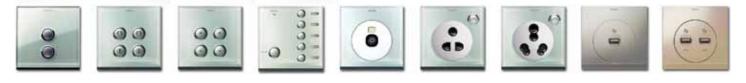

# **Wiring Devices**

#### Switch to the extra-ordinary

Schneider Electric's range of effervescent switches and sockets, Livia combines gorgeous looks with outstanding functionality. The sleek yet curved body guarantees to be the perfect addition to any household or work space.

#### Aesthetics

- Soft white texture with high gloss finish
- Free flowing surface design
- 2.7mm thickness of the plates on all four sides

#### Functionality and performance

- Copper bridge, silver inlay contact, anti welding mechanism,
- Phosphor bronze grip & nylon shutter
- 360 degree regulator knob and hum free operation
- Built-in spark shield
- Honeycomb design for extra strength

#### Ease of installation

- Front loading modules. Snap-in & snap-out
- IP20 protection
- Bigger terminal holes and laser marked wiring diagram