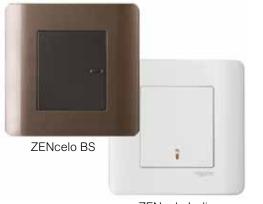

## ZENCelo be in-standing

### The Revolutionary Full-Flat Switch

ZENcelo India

Clear of all unnecessary lines and protrusions, ZENcelo is the First full-flat electro mechanical switch in the world, based on the patented IMPRESS mechanism for the switch operation.