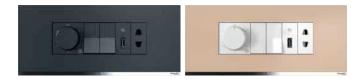

# Beautiful

Authentic finishes - developed from the high quality natural material

Ingenious Design - Demarcated dolly depecting clear on/off mode of the switch

Signature Line - adding elegance & style

Adjoining (V) Feature Technology - ensuring perfect allignment of switches

# Safe & Sturdy

Self Piercing Terminal - ensuring completely safe, robust and fast installation

Binary Switch mechanism - Clear demarcation of On/Off Position with no play, making it more safe & durable

Facile & Guarded Technology - reduces tension in the switch rocker & increases the longevity of the switch (1Mn+ clicks)

Life Guard Sockets - Eliminate possibility of Single Pin Insertion making it extra safe for children.

Binate & Insulated Gridplate - Robust, rigid & shock proof gridplate, ensuring durable installation on the metal box