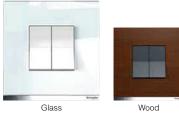

## Irresistibly Unica Pure

For sheer elegance, nothing comes close to the luxurious look and feel of Unica Pure. With a sleek, square design including faceplates made of real materials wood, metal and glass, the range introduces a truly sophisticated feeling to quality interiors.

Modish Colors - perfectly gel with neutral, accent wall colors and blends perfectly with any décor